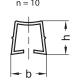

### GN 70b

| Description      | n  | Length I<br>in m | Bundle<br>Pieces | b≈ | h≈  | s<br>Clamping range | t     | 7.7 |
|------------------|----|------------------|------------------|----|-----|---------------------|-------|-----|
| GN 70b-8-KS-2-4  | 8  | 2                | 4                | 10 | 8.5 | 4 - 6               | 8     | 34  |
| GN 70b-10-KS-2-4 | 10 | 2                | 4                | 14 | 13  | 4 - 6               | 11.5* | 60  |