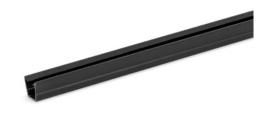

#### INFORMATION

10

Cover and edging profiles GN 70b are inserted into the slot of aluminum profiles.

When used as a cover profile, they are installed with the closed side facing out. This way, they protect the slot from dust and dirt, cover the cables and hoses in the slot and make for visually appealing appearance.

When used as an edging profile, they are installed with the open side facing out. This allows for panel elements such as panes of glass or PMMA to be fixed directly into the groove.

Cover and edging profiles are supplied in bundles. The table shows the quantity included in each bundle.