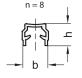

### GN 70b

| Description      | n  | Length I<br>in m | Bundle<br>Pieces | b≈ | h≈  | s<br>Clamping range | t     | 7.7 |
|------------------|----|------------------|------------------|----|-----|---------------------|-------|-----|
| GN 70b-8-KS-2-4  | 8  | 2                | 4                | 10 | 8.5 | 4 - 6               | 8     | 34  |
| GN 70b-10-KS-2-4 | 10 | 2                | 4                | 14 | 13  | 4 - 6               | 11.5* | 60  |