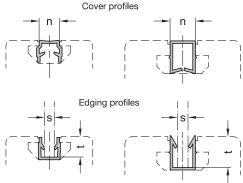

#### INFORMATION

10

Cover and edging profiles GN 70b are inserted into the slot of aluminum profiles.

When used as a cover profile, they are installed with the closed side facing out. This way, they protect the slot from dust and dirt, cover the cables and hoses in the slot and make for visually appealing appearance.

When used as an edging profile, they are installed with the open side facing out. This allows for panel elements such as panes of glass or PMMA to be fixed directly into the groove.

Cover and edging profiles are supplied in bundles. The table shows the quantity included in each bundle.

### GN 70b

| Description      | n  | Length I<br>in m | Bundle<br>Pieces | b≈ | h≈  | s<br>Clamping range | t     | 7.7 |
|------------------|----|------------------|------------------|----|-----|---------------------|-------|-----|
| GN 70b-8-KS-2-4  | 8  | 2                | 4                | 10 | 8.5 | 4 - 6               | 8     | 34  |
| GN 70b-10-KS-2-4 | 10 | 2                | 4                | 14 | 13  | 4 - 6               | 11.5* | 60  |