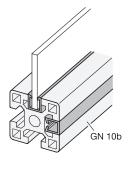

stem)

#### **SPECIFICATION**

Plastic (Polypropylen PP) Black **KS** 

#### INFORMATION

10

Cover and edging profiles GN 70b are inserted into the slot of aluminum profiles.

When used as a cover profile, they are installed with the closed side facing out. This way, they protect the slot from dust and dirt, cover the cables and hoses in the slot and make for visually appealing appearance.

When used as an edging profile, they are installed with the open side facing out. This allows for panel elements such as panes of glass or PMMA to be fixed directly into the groove.

Cover and edging profiles are supplied in bundles. The table shows the quantity included in each bundle.

### **TECHNICAL INFORMATION**

- Plastic Characteristics (see page A2)









## Use



#### Application example



### GN 70b

| Description      | n  | Length I<br>in m | Bundle<br>Pieces | b≈ | h≈  | s<br>Clamping range | t     | 7.7 |
|------------------|----|------------------|------------------|----|-----|---------------------|-------|-----|
| GN 70b-8-KS-2-4  | 8  | 2                | 4                | 10 | 8.5 | 4 - 6               | 8     | 34  |
| GN 70b-10-KS-2-4 | 10 | 2                | 4                | 14 | 13  | 4 - 6               | 11.5* | 60  |

<sup>\* 13.5</sup> for aluminum profile 10b-454510L + 10b-459010L